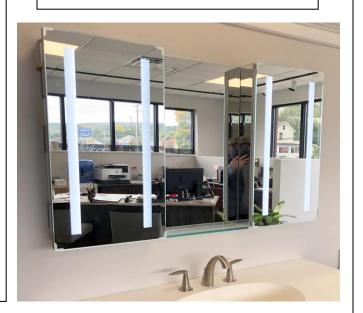

## **MEDICINE CABINET**

MODEL#: VEN 7240/24-24-24-1

## **VENUS COLLECTION**

### **FEATURES:**

- TWO 24X40" LED CABINETS, ONE 24X40" CENTER
  STATIONARY MIRROR (W/ GLASS SHELF ASSEMBLY FOR SURFACE APPLICATIONS ONLY).
- FOUR ADJUSTABLE 3/8" THICK HIGH POLISHED GLASS SHELVES.
  BEHIND DOOR OF EACH CABINET.
- SHELVING WITH LOCKDOWN MECHANISM (NO HOLES IN CABINET).
- 6000K, 3300 LUMENS.
- 165-DEGREE PROPRIETARY SOFT CLOSE HEAVY DUTY HINGES.
- FULL GASKET BEHIND DOOR.
- HIGH RESOLUTION SILVER PLATE GLASS MIRRORS FRONT, BACK OF DOOR AND BACK WALL.
- BACK WALL MIRROR FULLY SEALED.
- PACKED IN FOUR WALL (FOLDED DOUBLE WALL) CORRUGATION.

### **MIRROR FINISHES:**

• FLAT POLISHED EDGE

OVERALL SIZE DIMENSION: 72" WIDE X 40" HIGH X 5 3/16" DEEP

**ROUGH OPENING DIMENSION (EACH CABINET):** 23 3/8" WIDE X 39 3/8"

HIGH X 4" DEEP

**DOOR THICKNESS: 13/16"** 